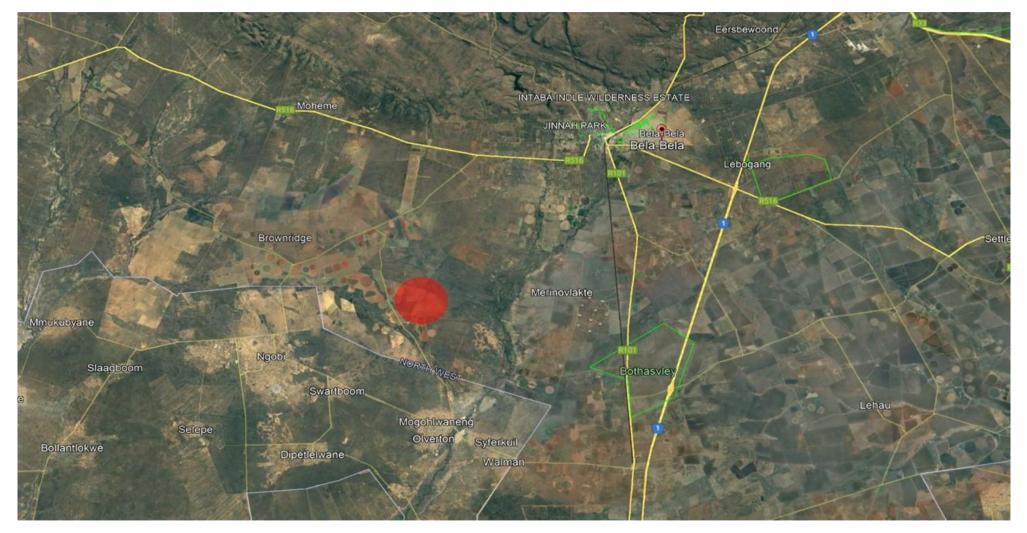

General

Page 2

 Property Address:
 RE Vlaklaagte
 -24.993155, 28.181145

Suburb & City:

Bela-Bela, Limpopo

LOCALITY

PROPERTY OUTLINE

Page 3