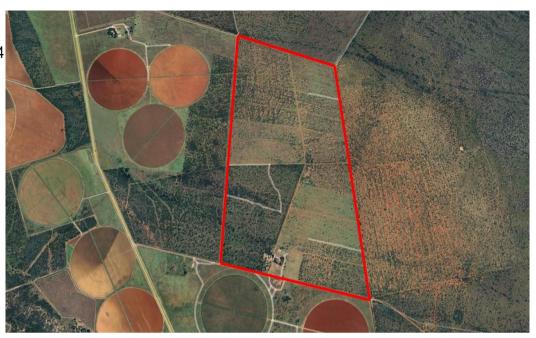

General

Page 2

 Property Address:
 RE Vlaklaagte
 -24.993155, 28.181145

Suburb & City:

Bela-Bela, Limpopo

LOCALITY

PROPERTY OUTLINE

Page 3