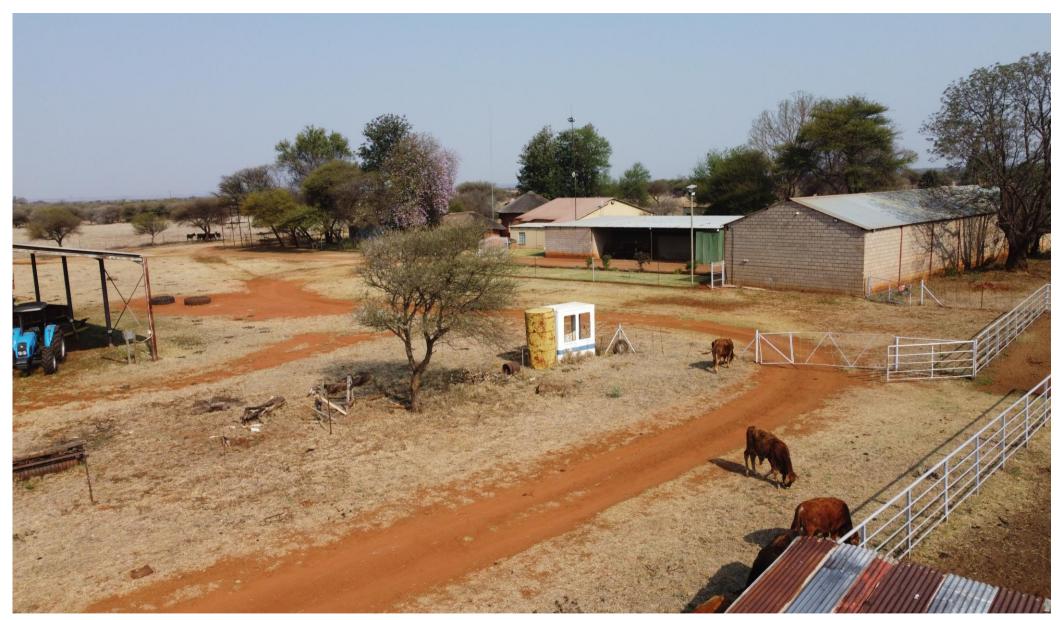

#### **IMPROVEMENTS**

- 3 Bedroom Main House with Lapa
- 3 Large workers accommodation houses with electricity supply
- I Large enclosed storeroom
- I Large roof covered storeroom
- I tool shed

#### INFRASTRUCTURE

- 2 x Water tanks
- I x cement dam at house
- I x cement dam on farm
- Cattle handling facilities
- Farm is game fenced