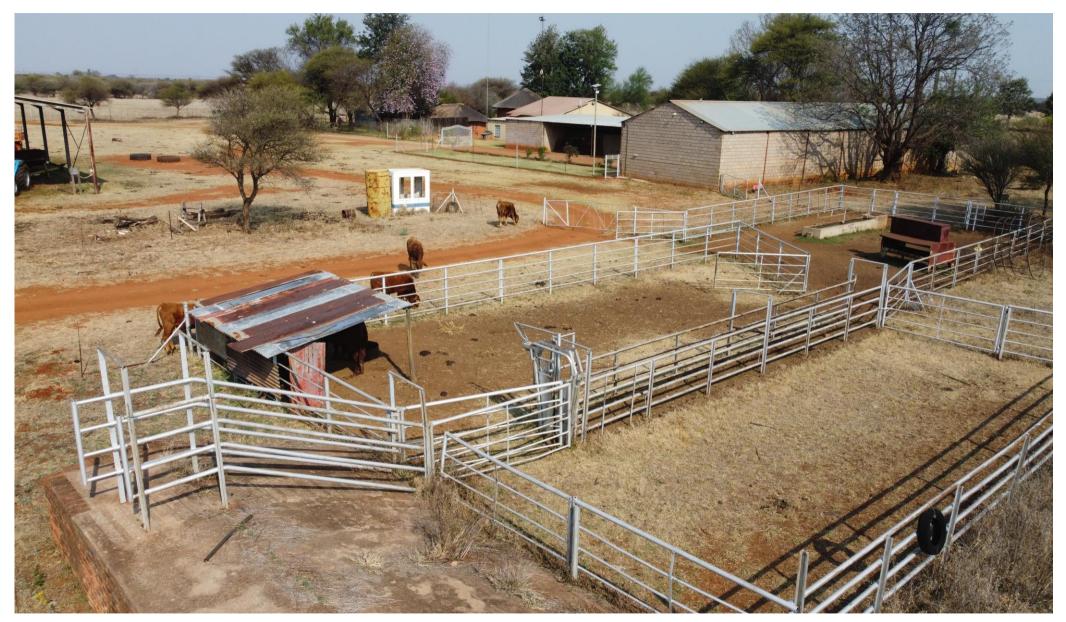

#### INFRASTRUCTURE

- 2 x Water tanks
- I x cement dam at house
- I x cement dam on farm
- Cattle handling facilities
- Farm is game fenced