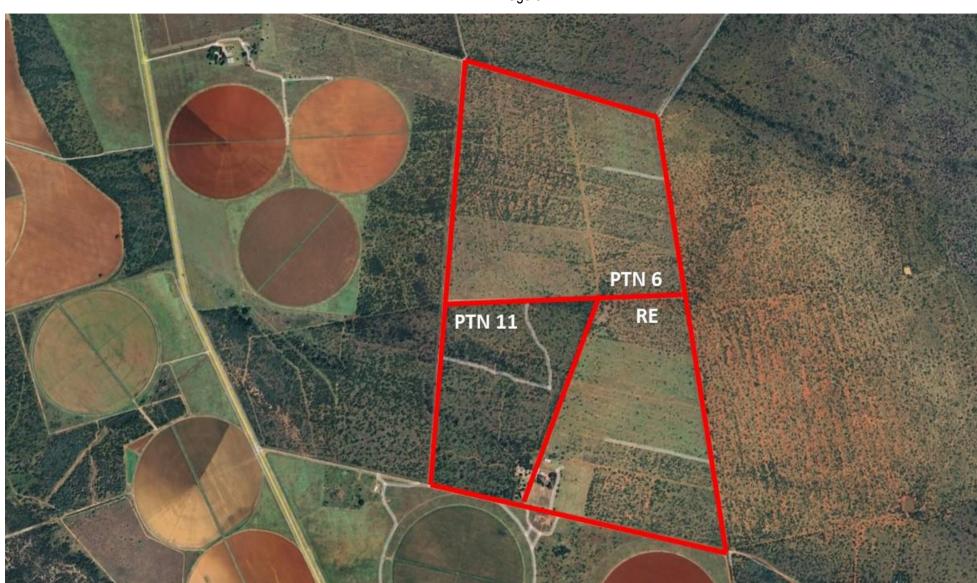

General

Page 2

 Property Address:
 RE Vlaklaagte
 -24.993155, 28.181145

Suburb & City:

Bela-Bela, Limpopo

LOCALITY

PROPERTY OUTLINE

Page 3

## **TITLE DEED INFORMATION**

|                         | Page 4                               |
|-------------------------|--------------------------------------|
| Registered owner:       | FRANZ J.M REYNEKE                    |
| Title Deed Number:      | T46941/1998 PTA                      |
| Municipality:           | Bela-Bela Local Municipality Limpopo |
| Registered description: | RE FARM 8 VLAKLAAGTE JR              |
| Site area:              | 51.5934 HA                           |
| Registered description: | PTN 6 FARM 8 VLAKLAAGTE              |
|                         | JR                                   |
| Site area:              | 85.6532 HA                           |
| Registered description: | PTN II FARM 8 VLAKLAAGTE             |
|                         | JR                                   |
| Site area:              | 39.4442 HA                           |
|                         |                                      |
| TOTAL SIZE:             | 176.6908 HA                          |