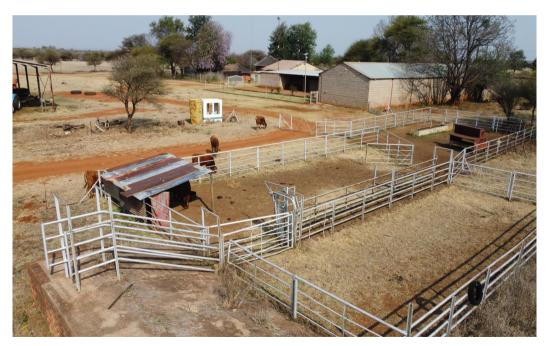

#### INFRASTRUCTURE

- 2 x Water tanks
- I x cement dam at house
- I x cement dam on farm
- Cattle handling facilities
- Farm is game fenced