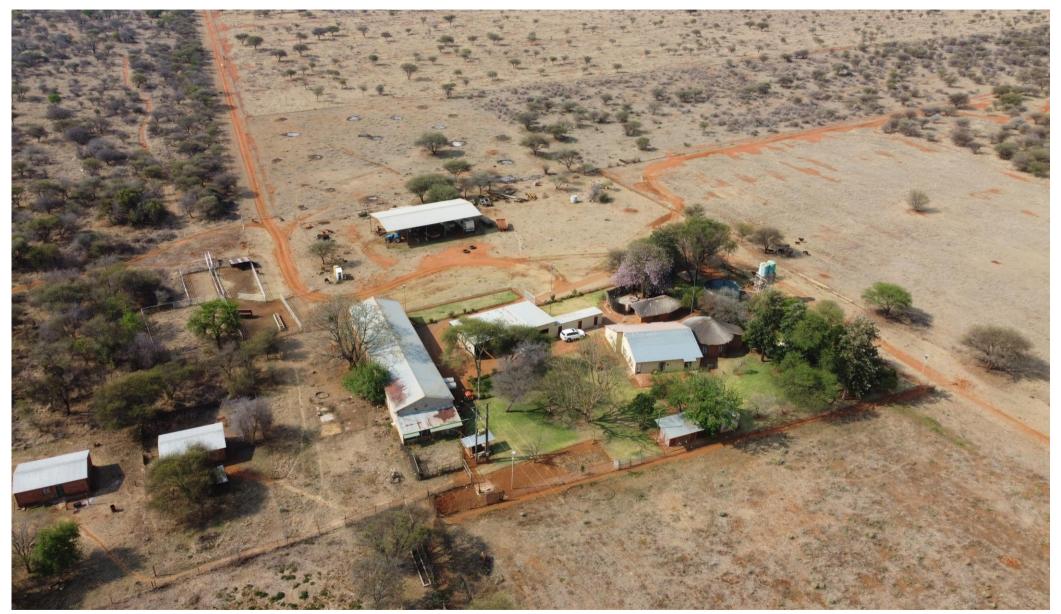

#### **IMPROVEMENTS**

- 3 Bedroom Main House with Lapa
- 3 Large workers accommodation houses with electricity supply
- I Large enclosed storeroom
- I Large roof covered storeroom
- I tool shed

#### INFRASTRUCTURE

- 2 x Water tanks
- I x cement dam at house
- I x cement dam on farm
- Cattle handling facilities
- Farm is game fenced