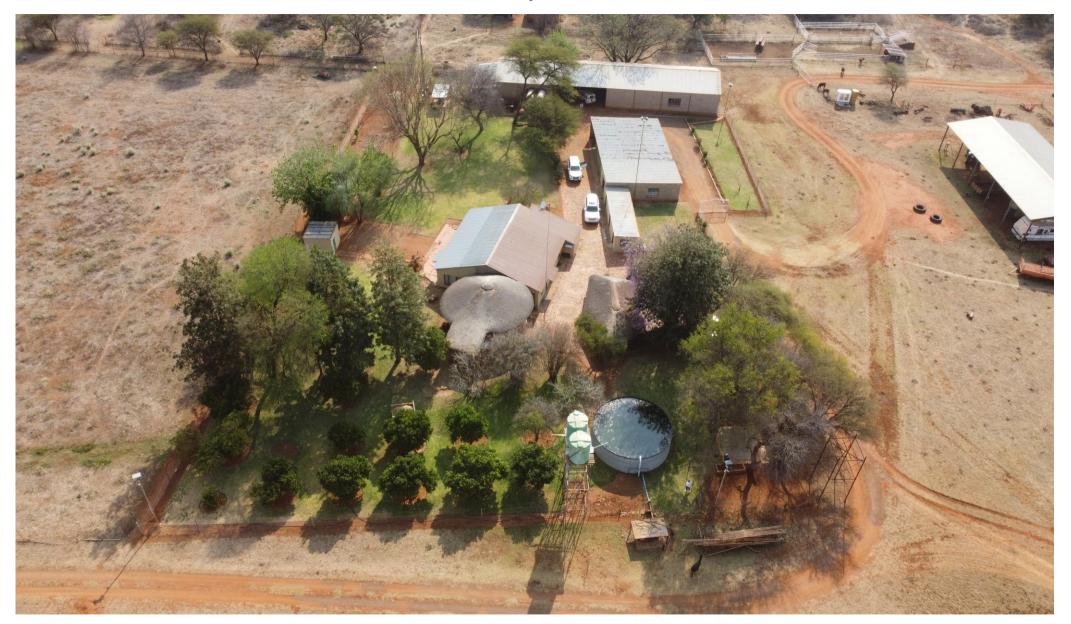

## **DESCRIPTION AND IMPROVEMENTS**

#### **IMPROVEMENTS**

- 3 Bedroom Main House with Lapa
- 3 Large workers accommodation houses with electricity supply
- I Large enclosed storeroom
- I Large roof covered storeroom
- I tool shed

#### INFRASTRUCTURE

- 2 x Water tanks
- I x cement dam at house
- I x cement dam on farm
- Cattle handling facilities
- Farm is game fenced

## **DESCRIPTION & IMPROVEMENTS**

LANDHOUSE AGRICULTURAL PTY LTD – 2018/389037/07 OXLYNN CENTRE • 323 LYNNWOOD ROAD • MENLO PARK • PRETORIA • 0082 Phone: 012 364 2563 • Mobile: 072 390 1373 • Email: info@landhouse.co.za