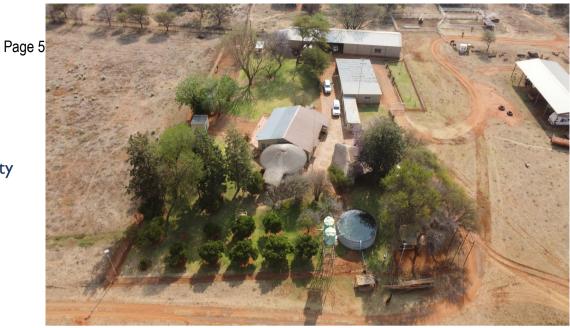

#### **IMPROVEMENTS**

- 3 Bedroom Main House with Lapa
- 3 Large workers accommodation houses with electricity supply
- I Large enclosed storeroom
- I Large roof covered storeroom
- I tool shed

#### INFRASTRUCTURE

- 2 x Water tanks
- I x cement dam at house
- I x cement dam on farm
- Cattle handling facilities
- Farm is game fenced