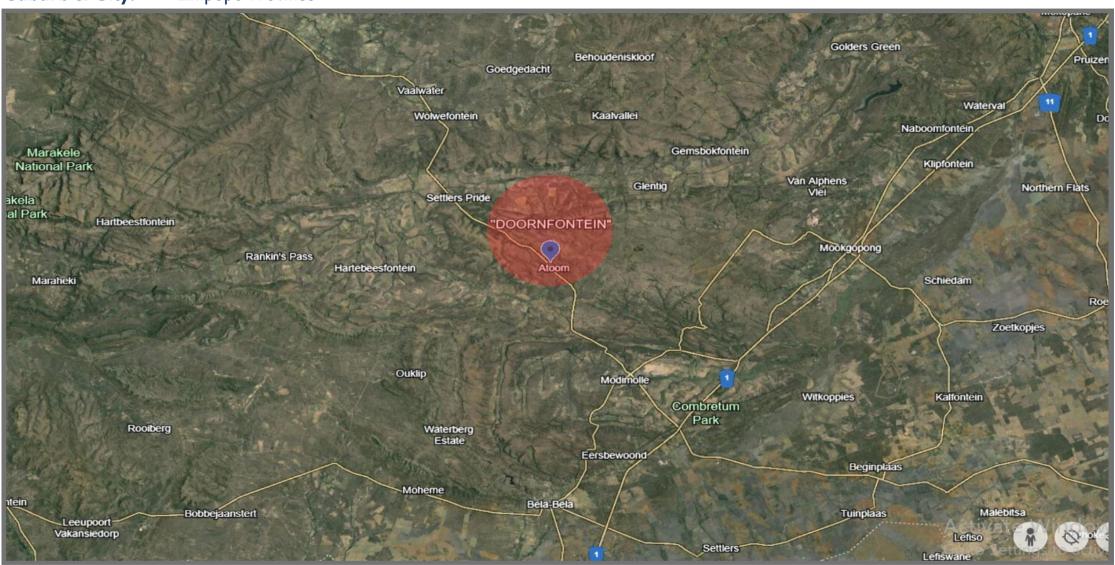

#### **G**eneral

Property Address: Portion 56 of the Farm 374 "DOORNFONTEIN" KR

-24.544362, 28.294632

**Suburb & City:** Limpopo Province