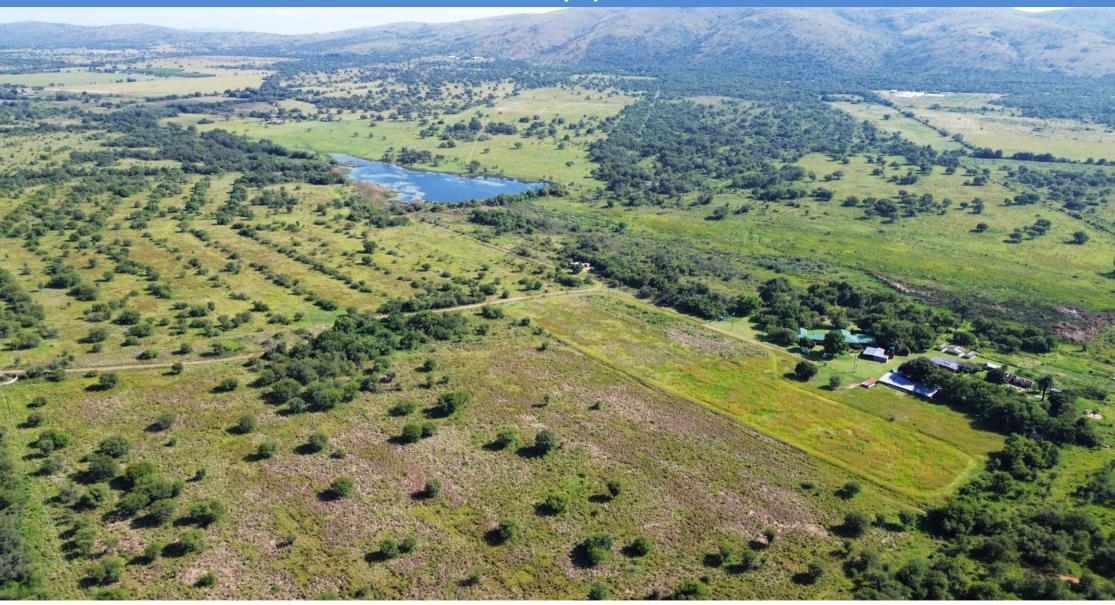

#### **G**eneral

Property Address: Portion 56 of the Farm 374 "DOORNFONTEIN" KR

-24.544362, 28.294632

**Suburb & City:** Limpopo Province

### **DESCRIPTIONS & IMPROVEMENTS**

- Neat 3 bedroom, 2 bathroom mainhouse
- 3 Bedroom Flat
- 2 Bedroom Flat
- Lockable Shed
- Open Shed
- 4 x Broiler Houses
- Cattle Handling Facilities
- Sheep Handling Facilities
- 2 Equipped Boreholes
- 12 Ha Irrigation rights
- Shared Irrigation Dam