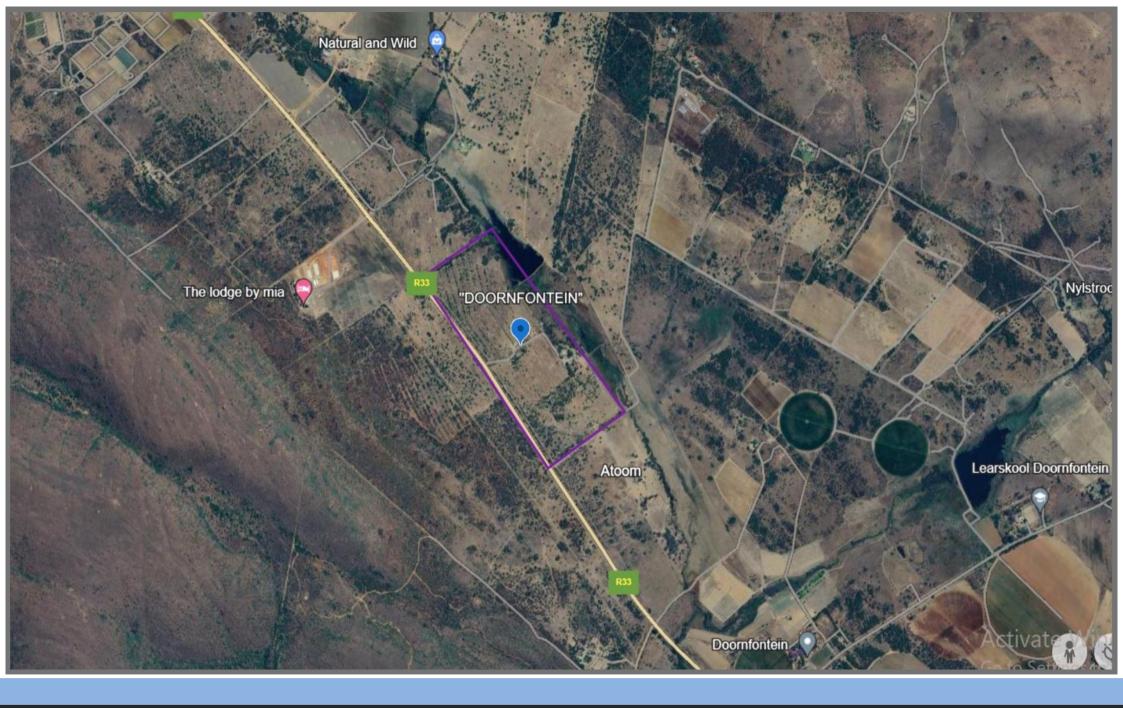

#### **G**eneral

Property Address: Portion 56 of the Farm 374 "DOORNFONTEIN" KR

-24.544362, 28.294632

**Suburb & City:** Limpopo Province

## TITLE DEED INFORMATION

Registered owner: CASTELCO CC

Registered description: Portion 56 of the Farm 374

"DOORNFONTEIN" KR

Title Deed Number: T42296/2006

Site area: **54.2798 HA** 