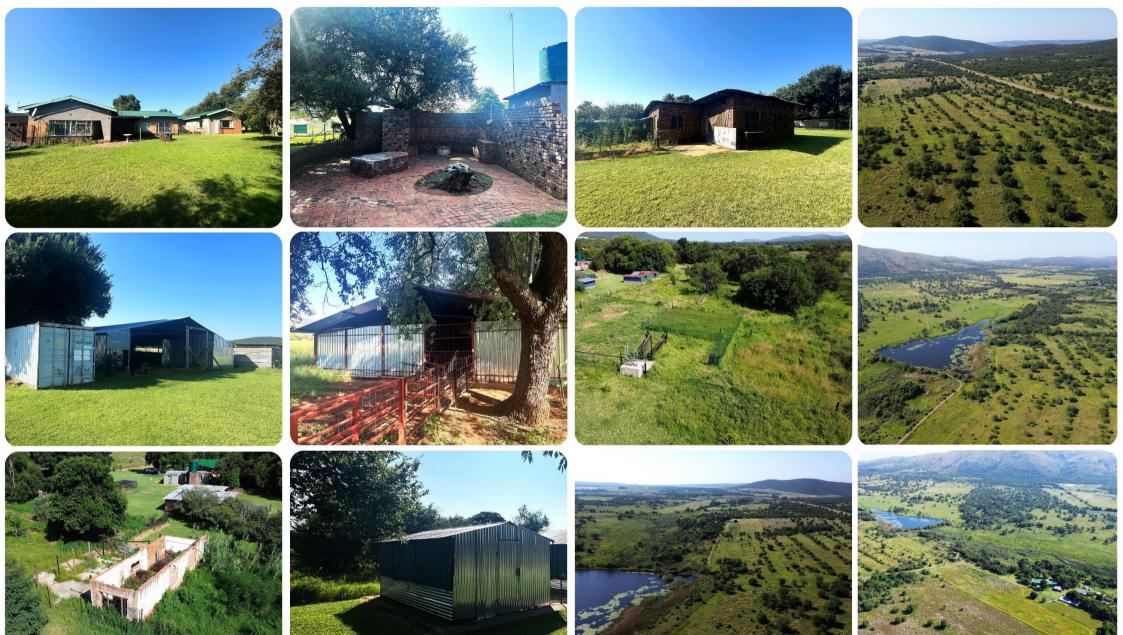

### **DESCRIPTIONS & IMPROVEMENTS**

- Neat 3 bedroom, 2 bathroom mainhouse
- 3 Bedroom Flat
- 2 Bedroom Flat
- Lockable Shed
- Open Shed
- 4 x Broiler Houses
- Cattle Handling Facilities
- Sheep Handling Facilities
- 2 Equipped Boreholes
- 12 Ha Irrigation rights
- Shared Irrigation Dam