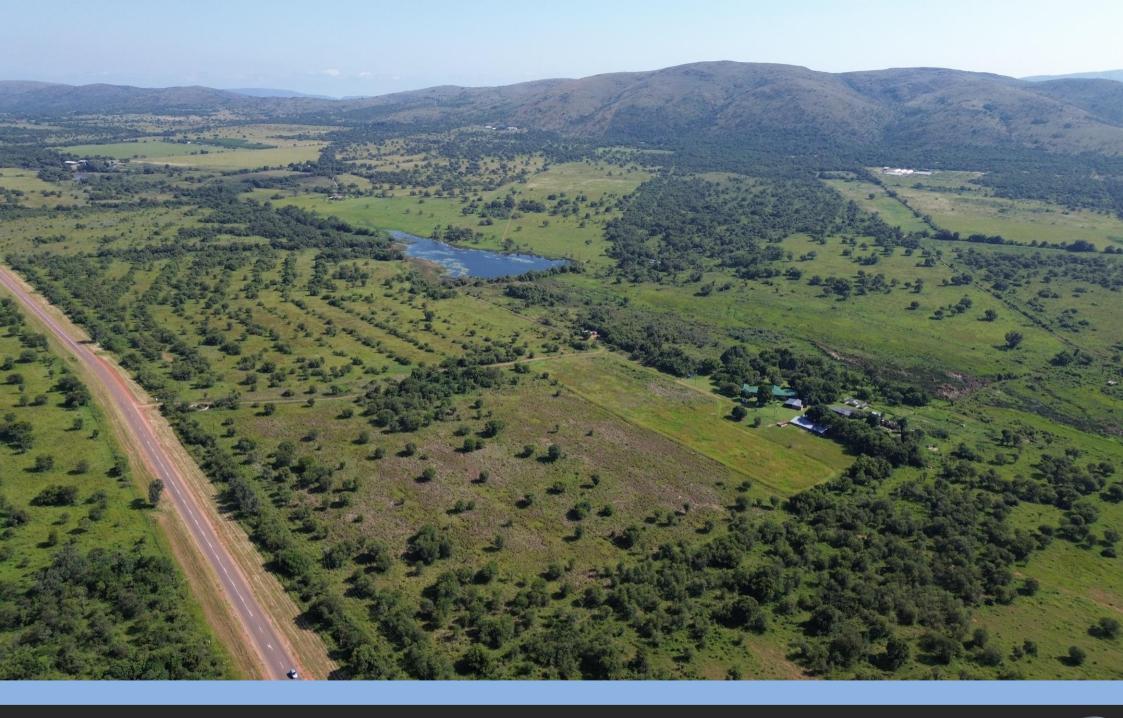

#### **G**eneral

Property Address: Portion 56 of the Farm 374 "DOORNFONTEIN" KR

-24.544362, 28.294632

**Suburb & City:** Limpopo Province

## TITLE DEED INFORMATION

Registered owner: CASTELCO CC

Registered description: Portion 56 of the Farm 374

"DOORNFONTEIN" KR

Title Deed Number: T42296/2006

Site area: **54.2798 HA** 