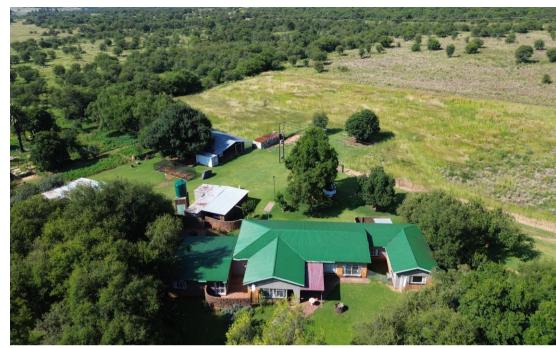

### **DESCRIPTIONS & IMPROVEMENTS**

- Neat 3 bedroom, 2 bathroom mainhouse
- 3 Bedroom Flat
- 2 Bedroom Flat
- Lockable Shed
- Open Shed
- 4 x Broiler Houses
- Cattle Handling Facilities
- Sheep Handling Facilities
- 2 Equipped Boreholes
- 12 Ha Irrigation rights
- Shared Irrigation Dam