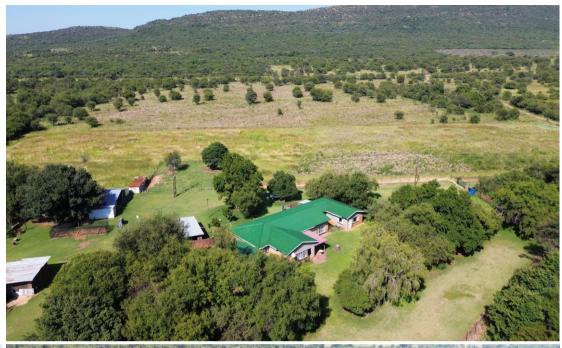

### **DESCRIPTIONS & IMPROVEMENTS**

- Neat 3 bedroom, 2 bathroom mainhouse
- 3 Bedroom Flat
- 2 Bedroom Flat
- Lockable Shed
- Open Shed
- 4 x Broiler Houses
- Cattle Handling Facilities
- Sheep Handling Facilities
- 2 Equipped Boreholes
- 12 Ha Irrigation rights
- Shared Irrigation Dam