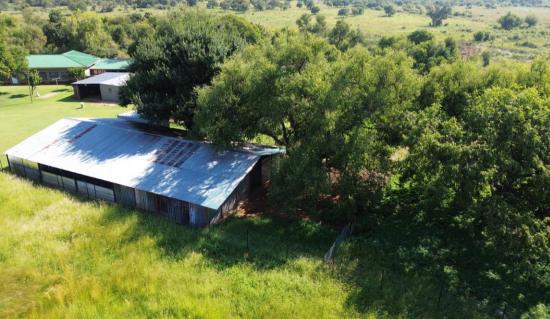

### **DESCRIPTIONS & IMPROVEMENTS**

- Neat 3 bedroom, 2 bathroom mainhouse
- 3 Bedroom Flat
- 2 Bedroom Flat
- Lockable Shed
- Open Shed
- 4 x Broiler Houses
- Cattle Handling Facilities
- Sheep Handling Facilities
- 2 Equipped Boreholes
- 12 Ha Irrigation rights
- Shared Irrigation Dam