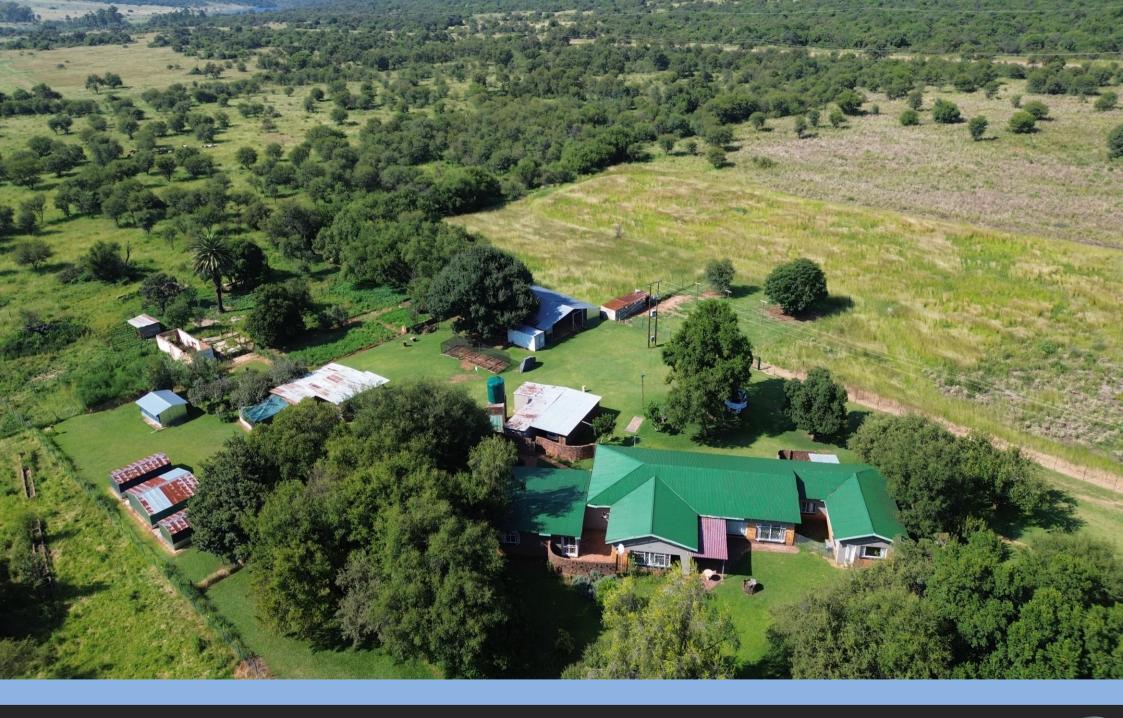

### **DESCRIPTIONS & IMPROVEMENTS**

- Neat 3 bedroom, 2 bathroom mainhouse
- 3 Bedroom Flat
- 2 Bedroom Flat
- Lockable Shed
- Open Shed
- 4 x Broiler Houses
- Cattle Handling Facilities
- Sheep Handling Facilities
- 2 Equipped Boreholes
- 12 Ha Irrigation rights
- Shared Irrigation Dam